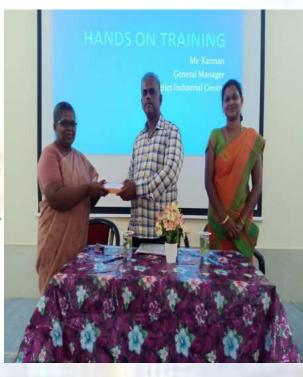

#### Hands on training:

A hands on training session was organised on the topic "Start-ups on small scale industries" on 16<sup>th</sup> September 2019 in the Star Hall. Mr. Kannan Deputy Manager, District Industries Co-operation presided over the meeting. Rev. Sr. Mary Joyce Baby, Director of Self Supporting Course commenced the meeting and honoured the Chief Guest.

#### **Outcome of the Event:**

The students were able to get knowledge on how to start a business. Mr. Kannan gave a effective speech on concessions provided for emerging a business. The students were highly motivated to start a business. As a result many students were emerging their ideas to start a business. The hidden part of finance was brought out by his speech.